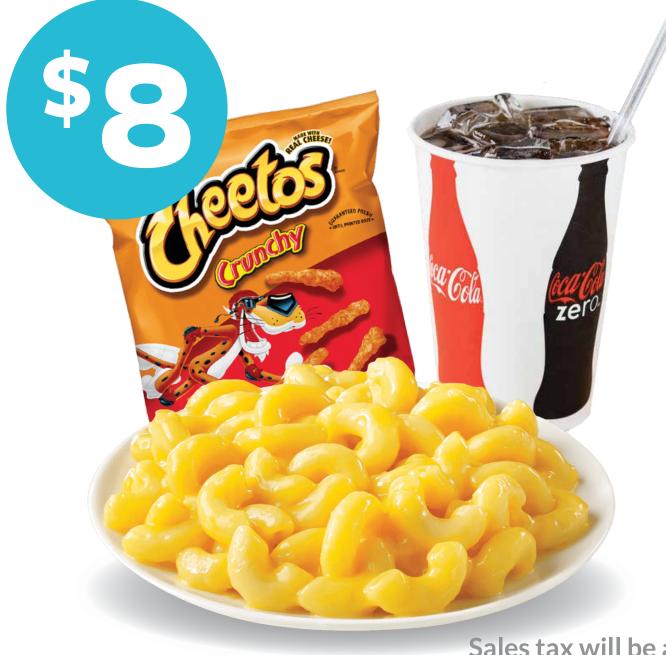

- Slice of cheese or pepperoni pizza
- Medium fountain drink
- Bag of chips OR candy

- Cup of mac & cheese
- Medium fountain drink
- Bag of chips OR candy

4 Dino Chicken Nuggets COMBO

- Dino Chicken Nuggets
- Medium fountain drink
- Bag of chips OR candy