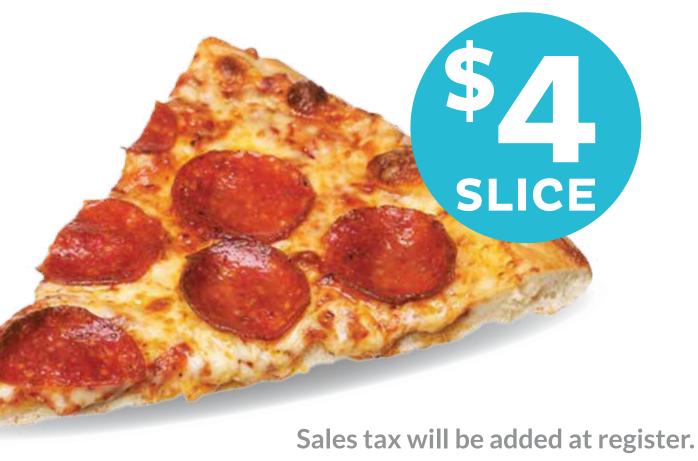

- Slice of cheese or pepperoni pizza
- Medium fountain drink
- Bag of chips OR candy









- Cup of mac & cheese
- Medium fountain drink
- Bag of chips OR candy



4 Dino Chicken Nuggets COMBO

- Dino Chicken Nuggets
- Medium fountain drink
- Bag of chips OR candy

Sales tax will be added at register.



## Salentinos®

Pizza & Drink COMBO

Includes a 14" Cheese or Pepperoni Pizza with a drink pitcher

Cheese or Pepperoni



| Entrées                 |
|-------------------------|
| Mac & Cheese            |
| Dino Chicken<br>Nuggets |
| Nachos                  |
| Hot Dog                 |
| Corn Dog                |
| Jalapeños               |

Nacho Cheese 1

## Fountain Drinks

Medium 2.50
Refill .75
Large 3.50
Refill .75
Pitcher 7



Small 4
Refill 3

Large 5
Refill 4

Hot Coffee is served until 2 p.m.

Fountain

\$2.50

\$3