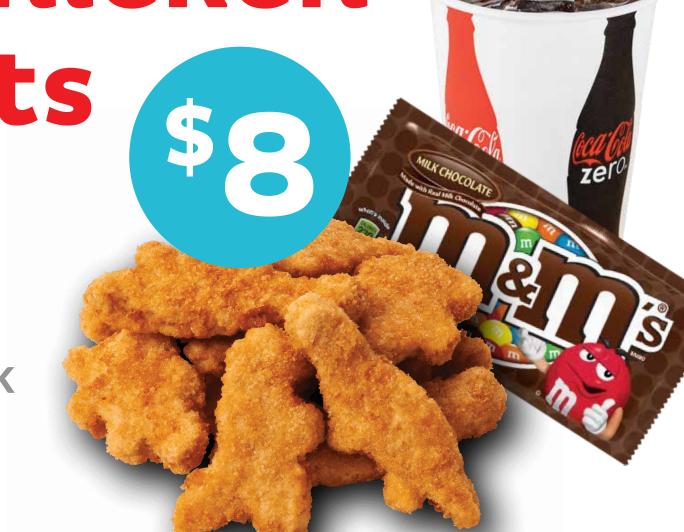

- Slice of cheese or pepperoni pizza
- Medium fountain drink
- Bag of chips OR candy

- Cup of mac & cheese
- Medium fountain drink
- Bag of chips OR candy

4 Dino Chicken Nuggets COMBO

- Dino Chicken Nuggets
- Medium fountain drink
- Bag of chips OR candy