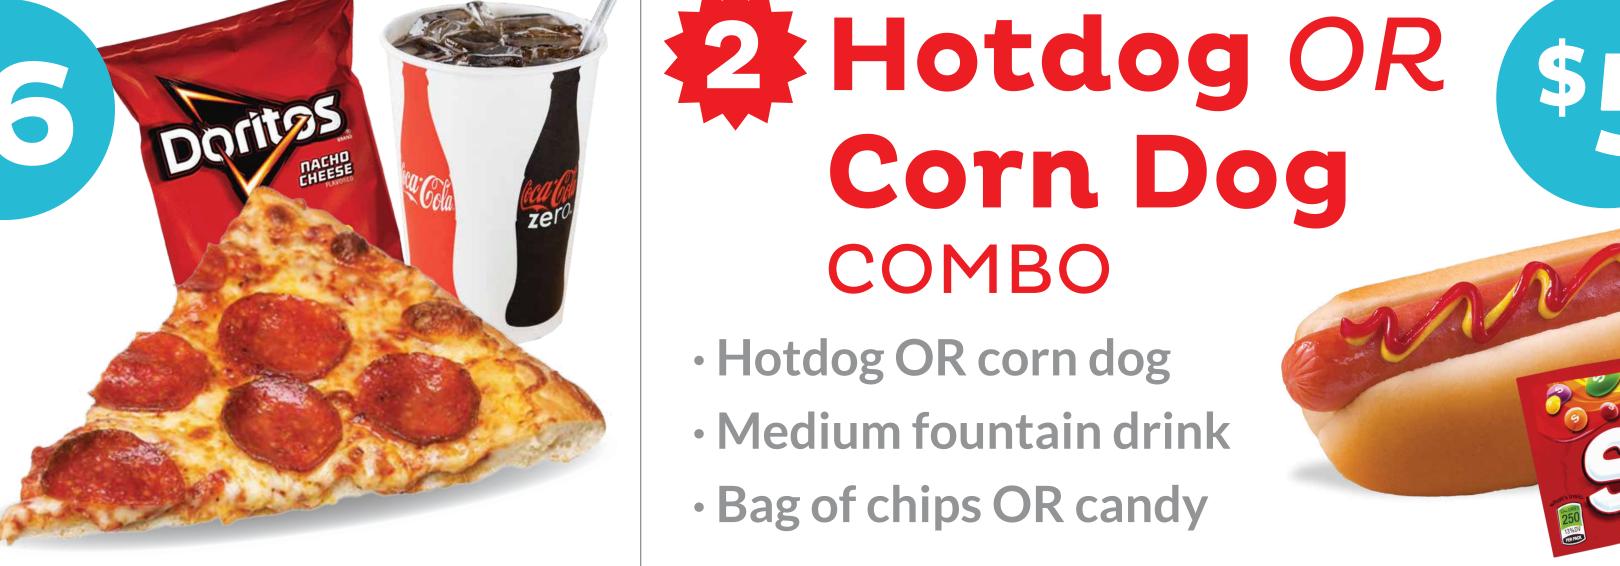

- Slice of cheese or pepperoni pizza
- Medium fountain drink
- Bag of chips OR candy

- Cup of mac & cheese
- Medium fountain drink
- Bag of chips OR candy

4 Dino Chicken Nuggets COMBO

- Dino Chicken Nuggets
- Medium fountain drink
- Bag of chips OR candy