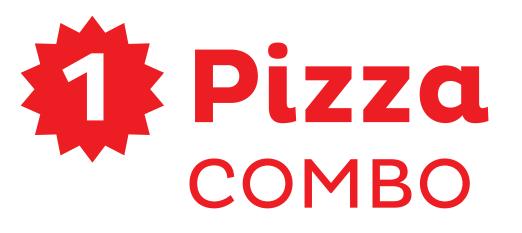

- Slice of cheese or pepperoni pizza
- Medium fountain drink
- Bag of chips OR candy

- Cup of mac & cheese
- Medium fountain drink
- Bag of chips OR candy

4 Dino Chicken Nuggets COMBO

- Dino Chicken Nuggets
- Medium fountain drink
- Bag of chips OR candy