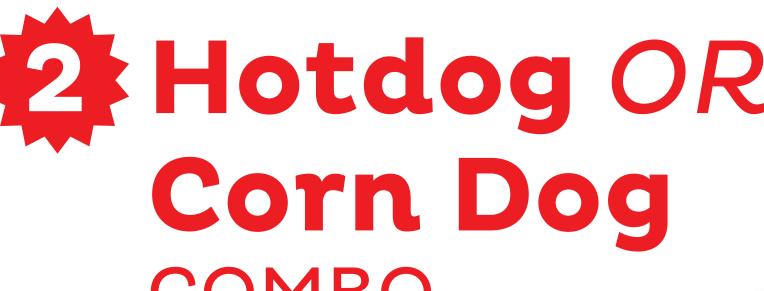

- Slice of cheese or pepperoni pizza
- Medium fountain drink
- Bag of chips OR candy

- Cup of mac & cheese
- Medium fountain drink
- Bag of chips OR candy

4 Dino Chicken Nuggets COMBO

- Dino Chicken Nuggets
- Medium fountain drink
- Bag of chips OR candy