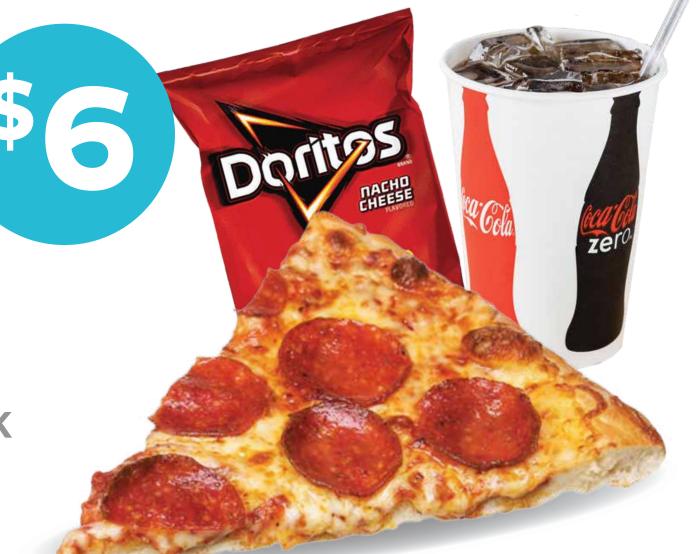

- Slice of cheese or pepperoni pizza
- Medium fountain drink
- Bag of chips OR candy

- Cup of mac & cheese
- Medium fountain drink
- Bag of chips OR candy

4 Dino Chicken Nuggets COMBO

- Dino Chicken Nuggets
- Medium fountain drink
- Bag of chips OR candy