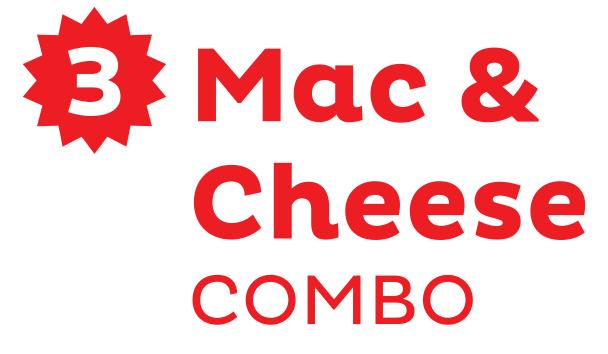

- Slice of cheese or pepperoni pizza
- Medium fountain drink
- Bag of chips OR candy

- Cup of mac & cheese
- Medium fountain drink
- Bag of chips OR candy

4 Dino Chicken Nuggets COMBO

- Dino Chicken Nuggets
- Medium fountain drink
- Bag of chips OR candy