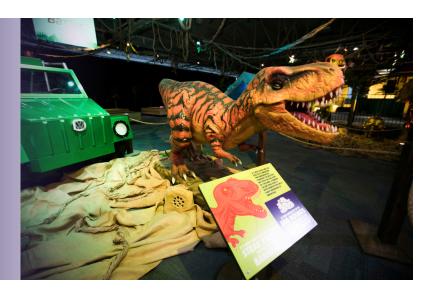

### LIFE-SIZE ANIMATRONIC DINOSAURS

Baby Apatosaurus

Baby T-Rex

**Baby Triceratops** 

Stegosaurus (sound only)

Pteranodon

Velociraptor

### **BABY T-REX**

### PHOTOSAURUS T-REX

"My, My, What Big Teeth You Have!" Kids learn that dinosaurs are diverse in size & will have the opportunity to stand right next to a life-size Tyrannosaurus Rex Head for a selfie.