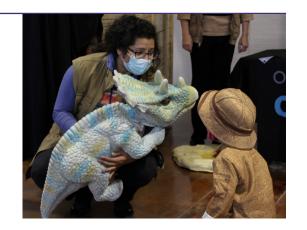

### MEET & GREET WITH TRIXIE THE BABY TRICERATOPS

Trixie the Triceratops is a life-like baby dinosaur puppet.