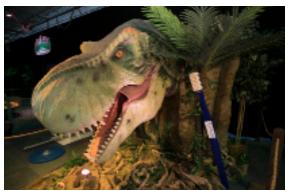

### PHOTOSAURUS T-REX

"My, My, What Big Teeth You Have!" Kids learn that dinosaurs are diverse in size & will have the opportunity to stand right next to a life-size Tyrannosaurus Rex Head for a selfie.