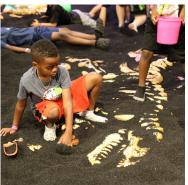

### ARCHEOLOGIST DIG SITE

Using various tools, children will work together to uncover fossils.