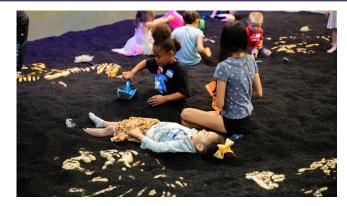

### ARCHEOLOGIST DIG SITE

Using various tools, children will work together to uncover fossils.