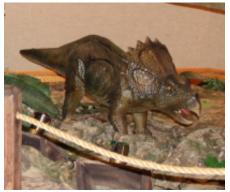

### **BABY TRICERATOPS**

4' x 2' x 3'

### MEET & GREET WITH TRIXIE THE BABY TRICERATOPS

Trixie the Triceratops is a life-like baby dinosaur puppet.