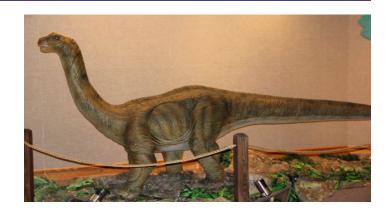

### LIFE-SIZE ANIMATRONIC DINOSAURS

Baby Apatosaurus

Baby T-Rex

**Baby Triceratops** 

Stegosaurus (sound only)

Pteranodon

Velociraptor

## **Exhibit Pieces and Descriptions**

**BABY APATOSAURUS** 

15' x 2' x 4'