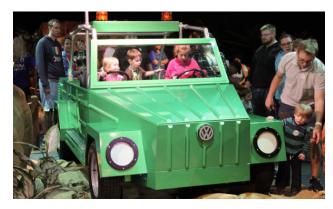

### RAWR2GO SAFARI JEEP WITH TOUCH SCREEN

Climb behind the wheel of the RAWR2GO Safari Jeep and imagine exploring a prehistoric jungle with friends. The interactive touch screen panel gives children the opportunity to experience what it's like to come across a variety of plants & dinosaurs of all shapes and sizes!