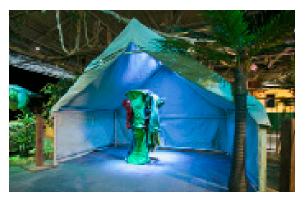

### JUNGLE CAMPSITE AND DISCOVERY LAB

This dramatic play site includes animal and safari costumes, as well as archeologist tools.

### **IMAGINATIVE PLAY**

Dinosaur and safari costumes

Archeologist tools