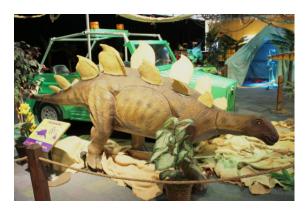

g Site

Creature Feature with modern-day dinosaurs

Meet & Greet with Trixie the Baby Triceratops

RAWR2GO Safari Jeep with touch screen

Photosaurus T-Rex

Jungle Campsite and Discovery Lab

Safari Quest with Dr. Terry Dactyl

Face cut-out photo op

### **ENVIRONMENT ESSENTIALS**

Educational infographic signs

Dinosaur habitat décor

Costumes for imaginative play

Entryway arch with torches

Jungle backdrop with steel frame

Crowd control rope stanchions

Kid-friendly rubber mulch for dig site

Animatronic control boxes with motion sensors

Speakers with volume control

Decorative multi-colored LED lights

## **Exhibit Pieces and Descriptions**

**BABY APATOSAURUS** 

15' x 2' x 4'



### **BABY T-REX**





### **BABY TRICERATOPS**

4' x 2' x 3'





### **STEGOSAURUS**

12' x 3' x 7'





## **Exhibit Pieces and Descriptions**

**PTERANODON** 

 $7' \times 3' \times 7'$ 





### **VELOCIRAPTOR**

5' x 2' x 2'



### ARCHEOLOGIST DIG SITE

Using various tools, children will work together to uncover fossils.





### MEET & GREET WITH TRIXIE THE BABY TRICERATOPS

Trixie the Triceratops is a life-like baby dinosaur puppet.



### RAWR2GO SAFARI JEEP WITH TOUCH SCREEN

Climb behind the wheel of the RAWR2GO Safari Jeep and imagine exploring a prehistoric jungle with friends. The interactive touch screen panel gives children the opportunity to experience what it's like to come across a variety of plants & dinosaurs of all shapes and sizes!





### PHOTOSAURUS T-REX

"My, My, What Big Teeth You Have!" Kids learn that dinosaurs are diverse in size & will have the opportunity