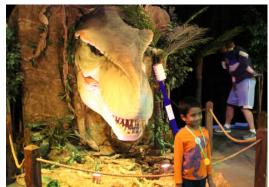

### PHOTOSAURUS T-REX

"My, My, What Big Teeth You Have!" Kids learn that dinosaurs are diverse in size & will have the opportunity to stand right next to a life-size Tyrannosaurus Rex Head for a selfie.