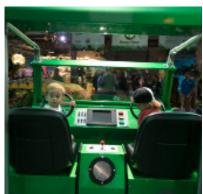

### RAWR2GO SAFARI JEEP WITH TOUCH SCREEN

Climb behind the wheel of the RAWR2GO Safari Jeep and imagine exploring a prehistoric jungle with friends. The interactive touch screen panel gives children the opportunity to experience what it's like to come across a variety of plants & dinosaurs of all shapes and sizes!