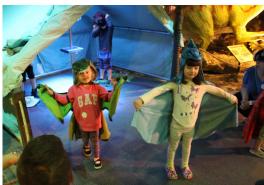

ncover fossils.





### MEET & GREET WITH TRIXIE THE BABY TRICERATOPS

Trixie the Triceratops is a life-like baby dinosaur puppet.



### RAWR2GO SAFARI JEEP WITH TOUCH SCREEN

Climb behind the wheel of the RAWR2GO Safari Jeep and imagine exploring a prehistoric jungle with friends. The interactive touch screen panel gives children the opportunity to experience what it's like to come across a variety of plants & dinosaurs of all shapes and sizes!





### PHOTOSAURUS T-REX

"My, My, What Big Teeth You Have!" Kids learn that dinosaurs are diverse in size & will have the opportunity to stand right next to a life-size Tyrannosaurus Rex Head for a selfie.





### JUNGLE CAMPSITE AND DISCOVERY LAB

This dramatic play site includes animal and safari costumes, as well as archeologist tools.





### **Additional Items**

### **DECOR**

Palm trees

Ground plants and flowers

Burlap and foliage

### JUNGLE BACKDROP

46' 4" x 9' 6"

Supportive steel frame

Easy set-up guide

### **IMAGINATIVE PLAY**

Dinosaur and safari costumes

Archeologist tools

### **ROPE STANCHIONS**

Helps with crowd control

Includes rope, floor mounts, and hardware

Can stand alone or anchored into the floor

### OTHER ITEMS

Multi-colored LED lights

Kid-height educational signage

Extension cords and hardware

One-click remote for easy ON/OFF function

Dinosaur repair kit and dinosaur colors

General exhibit tools for any maintenance

## **Exhibit Layout Example**



- (1) SAMENEY WITH SOM
- (2) PROTOGRADINA T-REK
- (3) GERBURE CHOOKE
- (4) INMESSO SUNT YESTLE
- 2 FOREIL DES PITE
- CONTINUE TENT & CONTUN