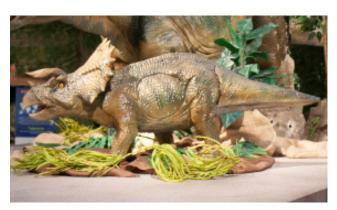

### **BABY TRICERATOPS**

4' x 2' x 3'

### MEET & GREET WITH TRIXIE THE BABY TRICERATOPS

Trixie the Triceratops is a life-like baby dinosaur puppet.