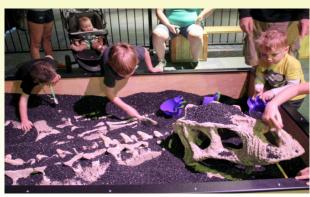

### INTERACTIVE COMPONENTS

Junior Archeologist Dig Site

Creature Feature with modern-day dinosaurs

Meet & Greet with Trixie the Baby Triceratops

RAWR2GO Safari Jeep with touch screen

Photosaurus T-Rex

Jungle Campsite and Discovery Lab

### ARCHEOLOGIST DIG SITE

Using various tools, children will work together to uncover fossils.